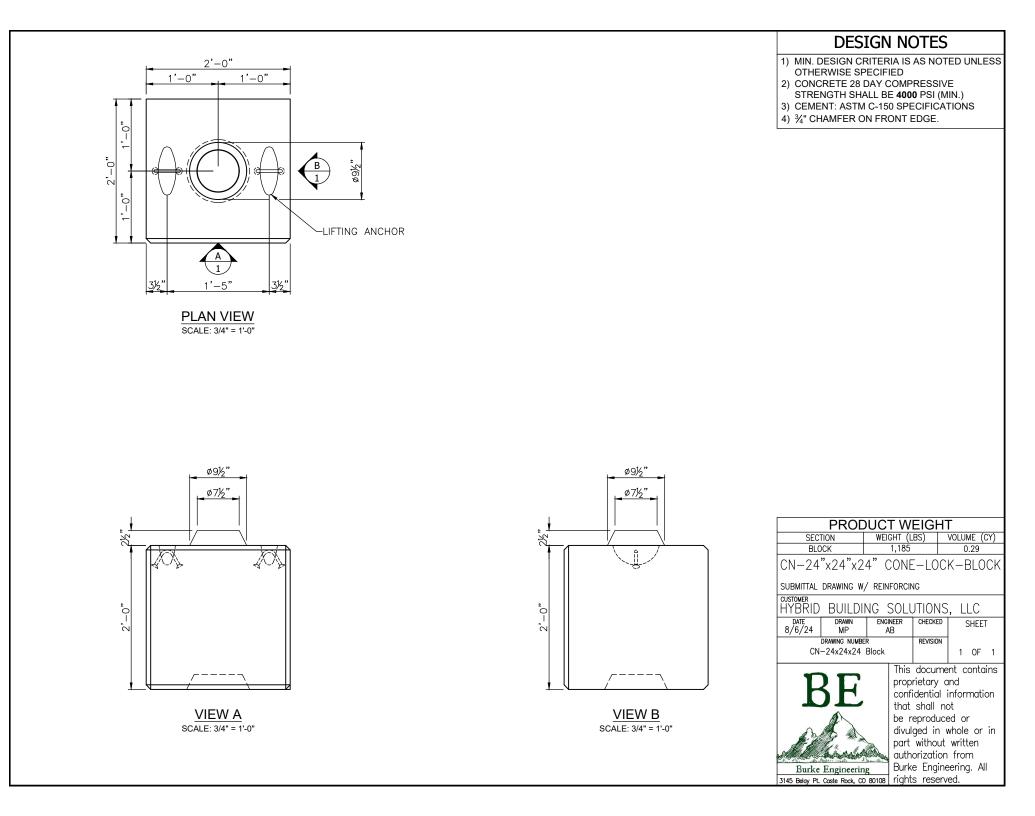

## DESIGN NOTES 1) MIN. DESIGN CRITERIA IS AS NOTED UNLESS

OTHERWISE SPECIFIED

 CONCRETE 28 DAY COMPRESSIVE STRENGTH SHALL BE 4000 PSI (MIN.)
 CEMENT: ASTM C-150 SPECIFICATIONS

SCALE: 3/4" = 1'-0"

SCALE: 3/4" = 1'-0"

VIEW B SCALE: 3/4" = 1'-0"

| SECTION                                                         | WEIGHT (       | LBS)     | VOLUME (CY)                                                                          |
|-----------------------------------------------------------------|----------------|----------|--------------------------------------------------------------------------------------|
| BLOCK                                                           | 1,185          |          | 0.29                                                                                 |
| VN-24"x24" V-LOCK-BLOCK                                         |                |          |                                                                                      |
| SUBMITTAL DRAWING W/ REINFORCING                                |                |          |                                                                                      |
| HYBRID BUILDING SOLUTIONS, LLC                                  |                |          |                                                                                      |
| DATE DRAWN<br>8/9/24 MP                                         | ENGINEER<br>AB | CHECKED  | SHEET                                                                                |
| DRAWING NUMBER<br>VN-24x24x24 Block                             |                | REVISION | 1 OF 1                                                                               |
| BEC<br>Burke Engineering<br>3145 Belay Pt. Caste Rook, co 80108 |                |          | and<br>information<br>ot<br>ed or<br>whole or in<br>written<br>a from<br>eering. All |

PRODUCT WEIGHT