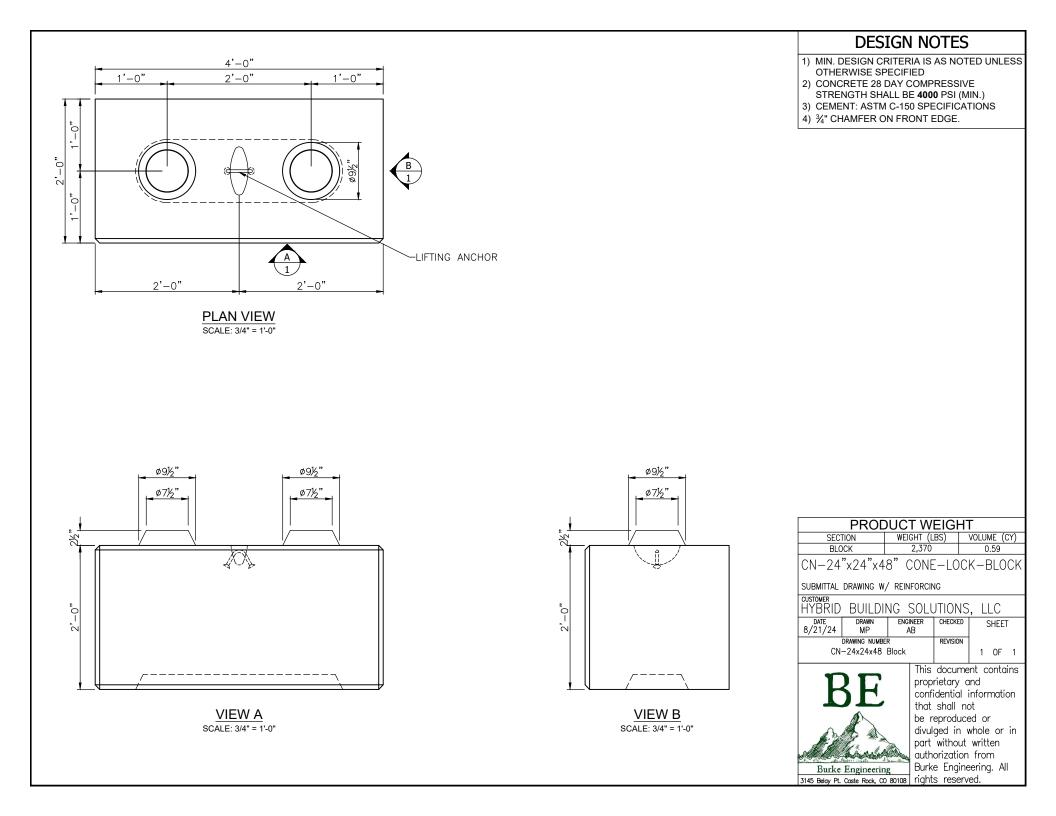

## DESIGN NOTES 1) MIN. DESIGN CRITERIA IS AS NOTED UNLESS

OTHERWISE SPECIFIED

 CONCRETE 28 DAY COMPRESSIVE STRENGTH SHALL BE 4000 PSI (MIN.)
 CEMENT: ASTM C-150 SPECIFICATIONS

SCALE: 3/4" = 1'-0"

SCALE: 3/4" = 1'-0"

PRODUCT WEIGHT