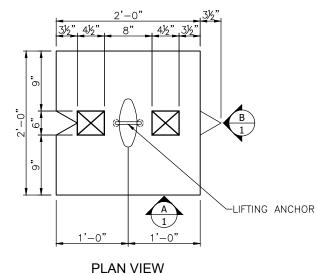

## DESIGN NOTES 1) MIN. DESIGN CRITERIA IS AS NOTED UNLESS

OTHERWISE SPECIFIED

 CONCRETE 28 DAY COMPRESSIVE STRENGTH SHALL BE 4000 PSI (MIN.)
 CEMENT: ASTM C-150 SPECIFICATIONS

SCALE: 3/4" = 1'-0"

SCALE: 3/4" = 1'-0"