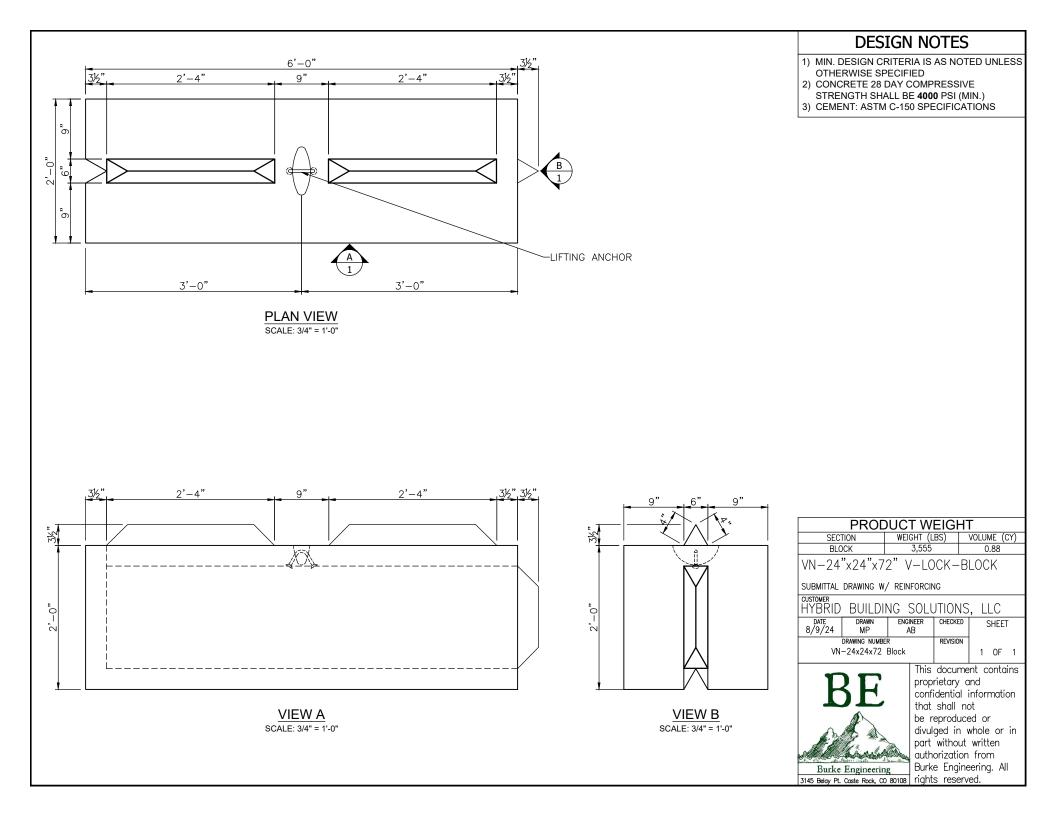

## DESIGN NOTES 1) MIN. DESIGN CRITERIA IS AS NOTED UNLESS

OTHERWISE SPECIFIED

 CONCRETE 28 DAY COMPRESSIVE STRENGTH SHALL BE 4000 PSI (MIN.)
 CEMENT: ASTM C-150 SPECIFICATIONS

SCALE: 3/4" = 1'-0"

SCALE: 3/4" = 1'-0"

VIEW B SCALE: 3/4" = 1'-0"

| SECTION                                                         | WEIGHT (       | LBS)     | VOLUME (CY)                                                                          |
|-----------------------------------------------------------------|----------------|----------|--------------------------------------------------------------------------------------|
| BLOCK                                                           | 1,185          |          | 0.29                                                                                 |
| VN-24"x24" V-LOCK-BLOCK                                         |                |          |                                                                                      |
| SUBMITTAL DRAWING W/ REINFORCING                                |                |          |                                                                                      |
| HYBRID BUILDING SOLUTIONS, LLC                                  |                |          |                                                                                      |
| DATE DRAWN<br>8/9/24 MP                                         | ENGINEER<br>AB | CHECKED  | SHEET                                                                                |
| DRAWING NUMBER<br>VN-24x24x24 Block                             |                | REVISION | 1 OF 1                                                                               |
| BEC<br>Burke Engineering<br>3145 Belay Pt. Caste Rook, co 80108 |                |          | and<br>information<br>ot<br>ed or<br>whole or in<br>written<br>a from<br>eering. All |

PRODUCT WEIGHT