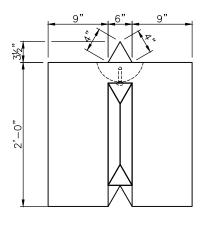

## DESIGN NOTES 1) MIN. DESIGN CRITERIA IS AS NOTED UNLESS

OTHERWISE SPECIFIED

 CONCRETE 28 DAY COMPRESSIVE STRENGTH SHALL BE 4000 PSI (MIN.)
 CEMENT: ASTM C-150 SPECIFICATIONS



SCALE: 3/4" = 1'-0"



SCALE: 3/4" = 1'-0"



VIEW B SCALE: 3/4" = 1'-0"

| SECTION                                                         | WEIGHT (       | LBS)     | VOLUME (CY)                                                                          |
|-----------------------------------------------------------------|----------------|----------|--------------------------------------------------------------------------------------|
| BLOCK                                                           | 1,185          |          | 0.29                                                                                 |
| VN-24"x24" V-LOCK-BLOCK                                         |                |          |                                                                                      |
| SUBMITTAL DRAWING W/ REINFORCING