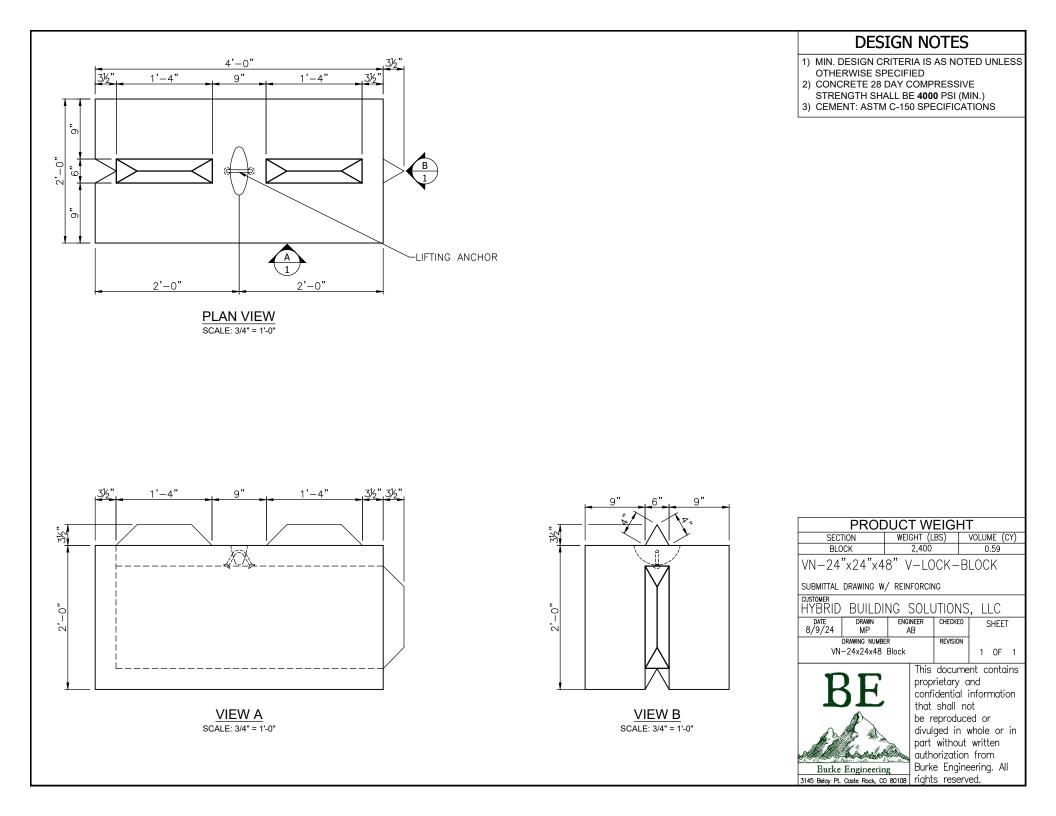

## DESIGN NOTES 1) MIN. DESIGN CRITERIA IS AS NOTED UNLESS

OTHERWISE SPECIFIED

 CONCRETE 28 DAY COMPRESSIVE STRENGTH SHALL BE 4000 PSI (MIN.)
 CEMENT: ASTM C-150 SPECIFICATIONS

SCALE: 3/4" = 1'-0"

SCALE: 3/4" = 1'-0"

PRODUCT WEIGHT