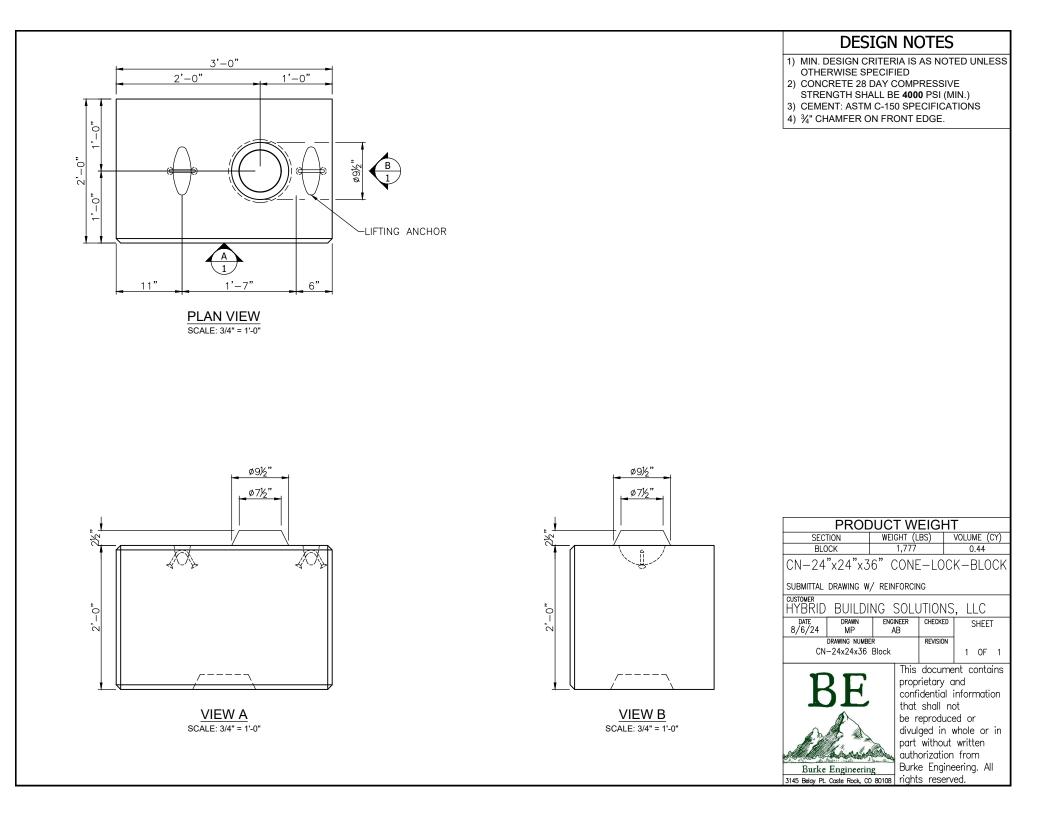

## DESIGN NOTES 1) MIN. DESIGN CRITERIA IS AS NOTED UNLESS

OTHERWISE SPECIFIED

 CONCRETE 28 DAY COMPRESSIVE STRENGTH SHALL BE 4000 PSI (MIN.)
 CEMENT: ASTM C-150 SPECIFICATIONS

SCALE: 3/4" = 1'-0"

SCALE: 3/4" = 1'-0"

PRODUCT WEIGHT