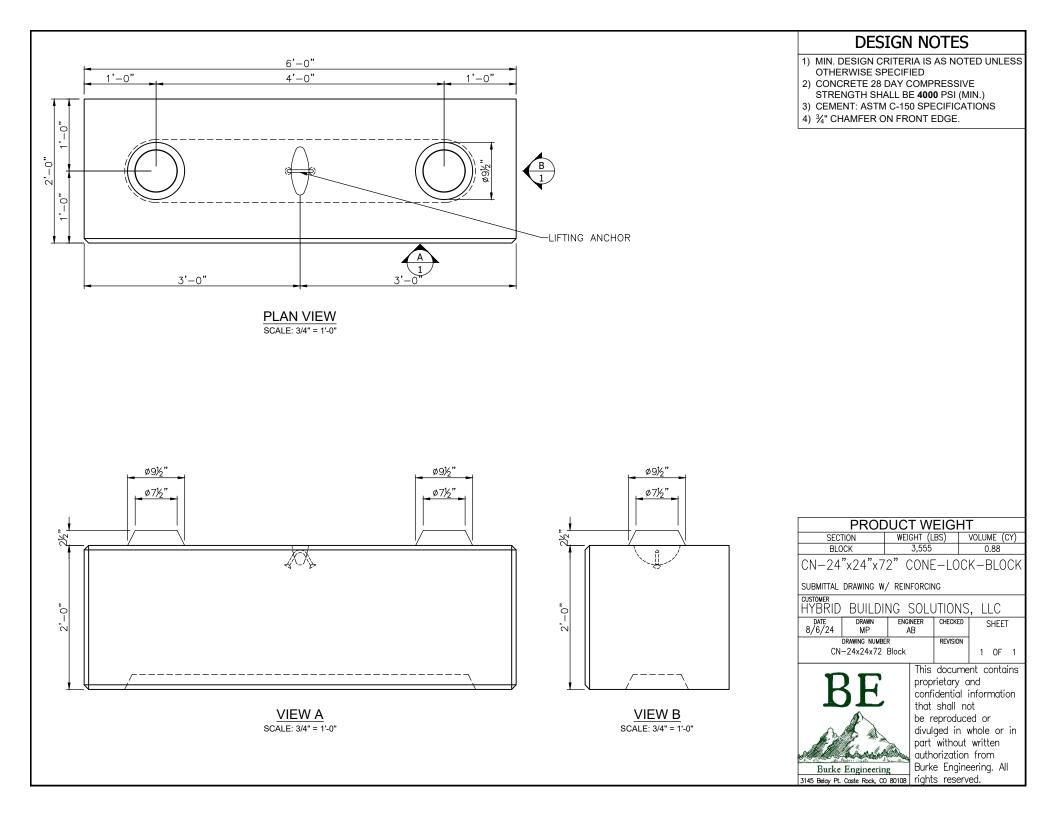

## DESIGN NOTES 1) MIN. DESIGN CRITERIA IS AS NOTED UNLESS

OTHERWISE SPECIFIED

 CONCRETE 28 DAY COMPRESSIVE STRENGTH SHALL BE 4000 PSI (MIN.)
 CEMENT: ASTM C-150 SPECIFICATIONS

SCALE: 3/4" = 1'-0"

SCALE: 3/4" = 1'-0"

PRODUCT WEIGHT