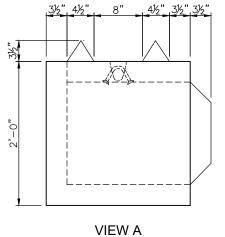

## DESIGN NOTES 1) MIN. DESIGN CRITERIA IS AS NOTED UNLESS

OTHERWISE SPECIFIED

 CONCRETE 28 DAY COMPRESSIVE STRENGTH SHALL BE 4000 PSI (MIN.)
 CEMENT: ASTM C-150 SPECIFICATIONS

SCALE: 3/4" = 1'-0"

SCALE: 3/4" = 1'-0"