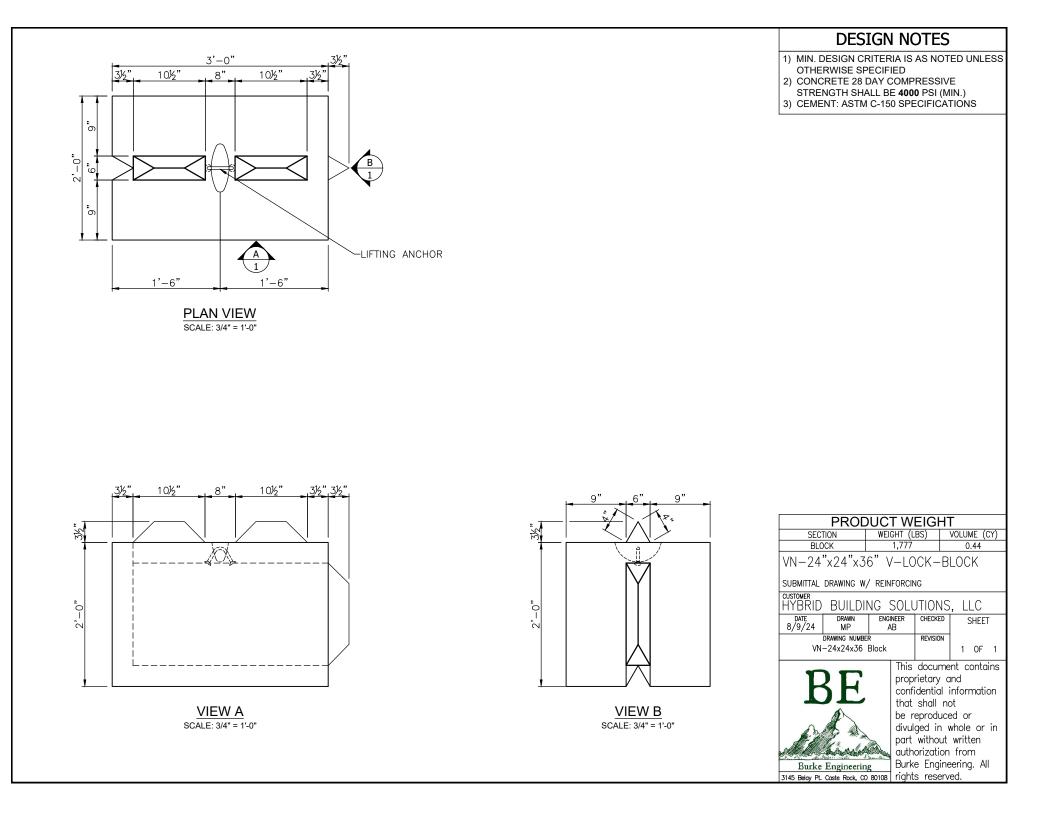

## DESIGN NOTES 1) MIN. DESIGN CRITERIA IS AS NOTED UNLESS

OTHERWISE SPECIFIED

 CONCRETE 28 DAY COMPRESSIVE STRENGTH SHALL BE 4000 PSI (MIN.)
 CEMENT: ASTM C-150 SPECIFICATIONS

SCALE: 3/4" = 1'-0"

SCALE: 3/4" = 1'-0"

PRODUCT WEIGHT