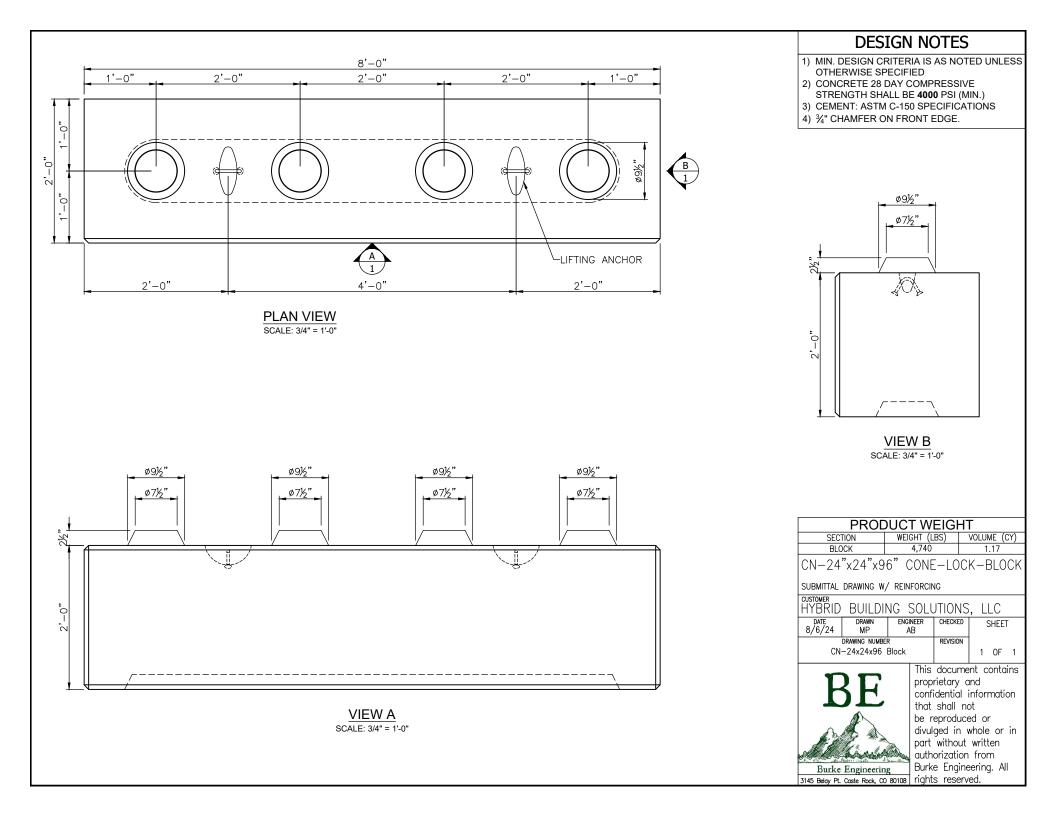

## DESIGN NOTES 1) MIN. DESIGN CRITERIA IS AS NOTED UNLESS

OTHERWISE SPECIFIED

 CONCRETE 28 DAY COMPRESSIVE STRENGTH SHALL BE 4000 PSI (MIN.)
 CEMENT: ASTM C-150 SPECIFICATIONS

SCALE: 3/4" = 1'-0"

SCALE: 3/4" = 1'-0"

VIEW B SCALE: 3/4" = 1'-0"

| SECTION                                                         | WEIGHT (       | LBS)     | VOLUME (CY)                                                                          |
|-----------------------------------------------------------------|----------------|----------|--------------------------------------------------------------------------------------|
| BLOCK                                                           | 1,185          |          | 0.29                                                                                 |
| VN-24"x24" V-LOCK-BLOCK                                         |                |          |                                                                                      |
| SUBMITTAL DRAWING W/ REINFORCING                                |                |          |                                                                                      |
| HYBRID BUILDING SOLUTIONS, LLC                                  |                |          |                                                                                      |
| DATE DRAWN<br>8/9/24 MP                                         | ENGINEER<br>AB | CHECKED  | SHEET                                                                                |
| DRAWING NUMBER<br>VN-24x24x24 Block                             |                | REVISION | 1 OF 1                                                                               |
| BEC<br>Burke Engineering<br>3145 Belay Pt. Caste Rook, co 80108 |                |          | and<br>information<br>ot<br>ed or<br>whole or in<br>written<br>a from<br>eering. All |

PRODUCT WEIGHT